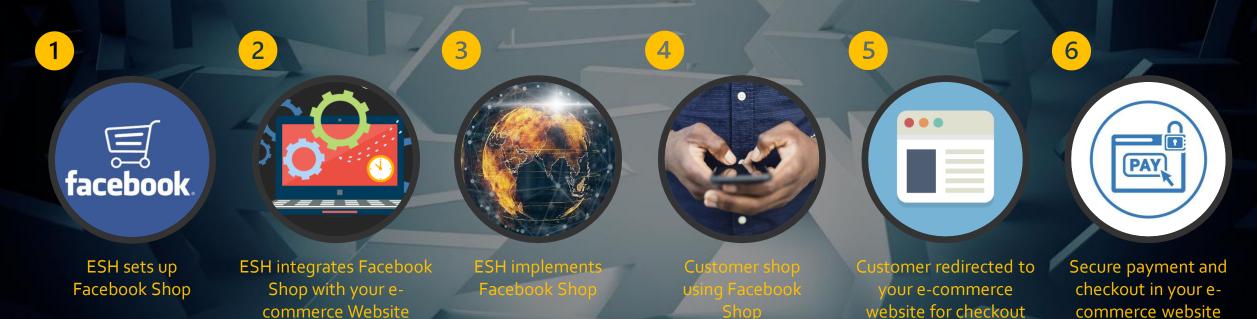

## **OPTION 1 – INTEGRATE WITH EXISTING E-COMMERCE WEBSITE**

ESH will create your Facebook Shop and link it to your current Facebook page and e-commerce website where it can accept orders and payments. ESH will upload all the items, descriptions, costs and photos. For this activity, we will require a spreadsheet with all the details on. We will ensure that there is an active stock management setup. ESH will make sure that the customers can purchase products online at their leisure.

### How it works?