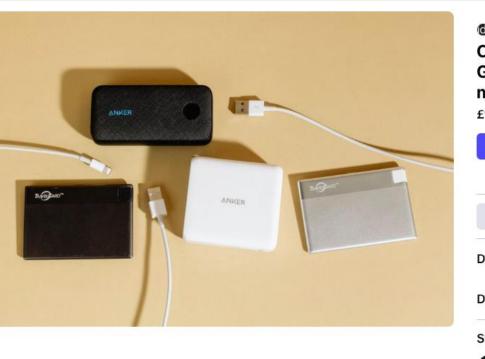

#### 🚯 Listed by Quidsin

Charge Your Devices On The Go With This Huge 10,000 mAh Capacity Power Bank £9.95

See all

#### More from this shop

Philips Electric Toothbrush

🚽 🔍 Search Facebook

Quidsin All Products Best Of Quidsin

►

(\*\*\*)

#### 🚯 Listed by Quidsin

-

5

Charge Your Devices On The Go With This Huge 10,000 mAh Capacity Power Bank £9.95

| This will ta | ke you to | quid | sin.com |  |
|--------------|-----------|------|---------|--|
| Save         |           |      | *       |  |

Stay charged anywhere with this slim and lightweight power bank that fits in your pocket or bag. 10,000 mAh recharges your smartphone to provide enough power for an additional 70 hours of video playback.\* Only £9.95!