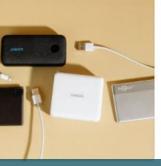

#### 🚯 Listed by Quidsin

Charge Your Devices On The Go With This Huge 10,000 mAh Capacity Power Bank £9.95

See all

#### More from this shop

Philips Electric Toothbrush

🚽 🔍 Search Facebook

Quidsin All Products Best Of Quidsin

►

(\*\*\*)

#### 🚯 Listed by Quidsin

-

5

Charge Your Devices On The Go With This Huge 10,000 mAh Capacity Power Bank £9.95

| This will ta | ke you to | quid | sin.com |  |
|--------------|-----------|------|---------|--|
| Save         |           |      | *       |  |

Stay charged anywhere with this slim and lightweight power bank that fits in your pocket or bag. 10,000 mAh recharges your smartphone to provide enough power for an additional 70 hours of video playback.\* Only £9.95!