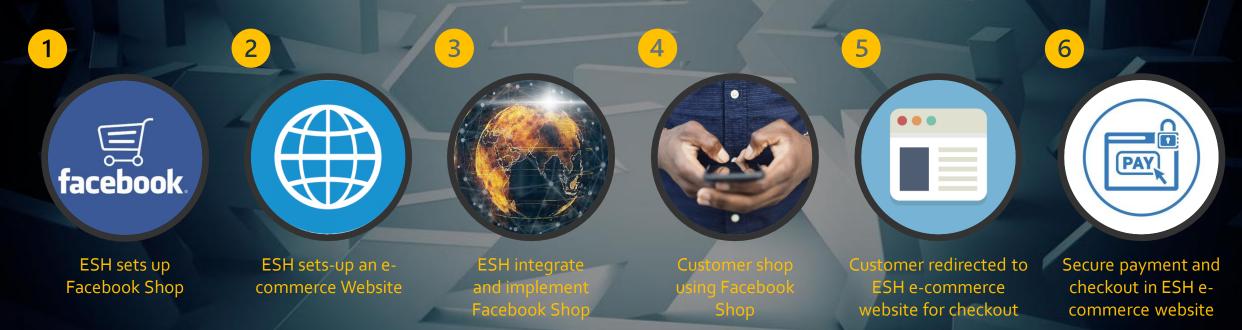

## **OPTION 2 – SETUP FACEBOOK SHOP & DEDICATED PAYMENT GATEWAY**

ESH will create and setup, an e-commerce website for the payment gateway and Facebook pages including the Shop for everything you require. ESH will upload all the items, descriptions, costs and photos. For this activity, we will require a spreadsheet with all the details on. We will ensure that there is an active stock management setup. ESH will make sure that the customers can purchase products online at their leisure.

How it works?