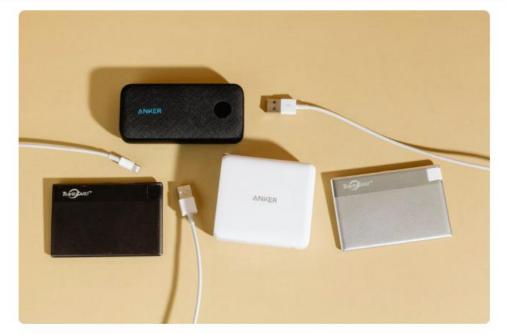

#### 🚯 Listed by Quidsin

Charge Your Devices On The Go With This Huge 10,000 mAh Capacity Power Bank £9.95

See all

#### 🚯 Listed by Quidsin

-

5

Charge Your Devices On The Go With This Huge 10,000 mAh Capacity Power Bank £9.95

| This will ta | ke you to | quid | sin.com |  |
|--------------|-----------|------|---------|--|
| Save         |           |      | *       |  |

Stay charged anywhere with this slim and lightweight power bank that fits in your pocket or bag. 10,000 mAh recharges your smartphone to provide enough power for an additional 70 hours of video playback.\* Only £9.95!