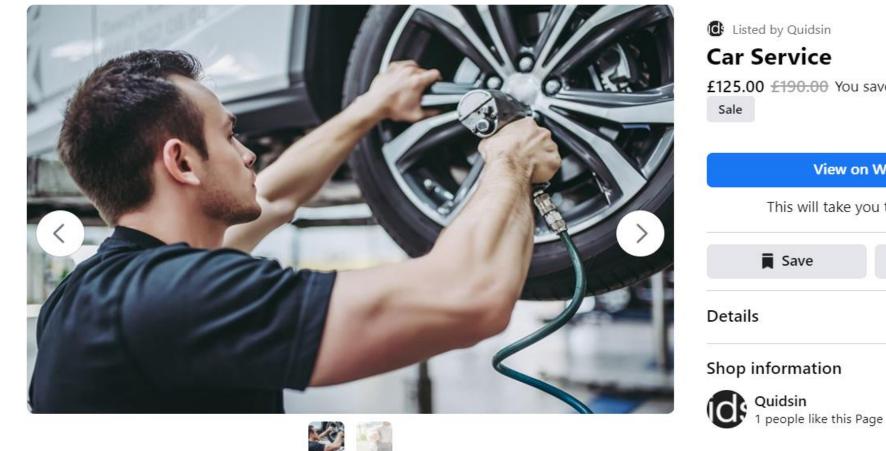

#### **Car Service**

Size / Shape / Variety / Price

Standard

£125

ADD TO CART

My Order

Clear Order

....

#### Quidsin All Products Best Of Quidsin OneShop

£125.00 £190.00 You save £65.00 (35%)

| View on           | Website  | 2       |         |
|-------------------|----------|---------|---------|
| This will take yo | u to one | shop.je |         |
| Save              |          | *       |         |
| Details           |          |         | ~       |
| Shop information  |          | Vie     | ew Shop |